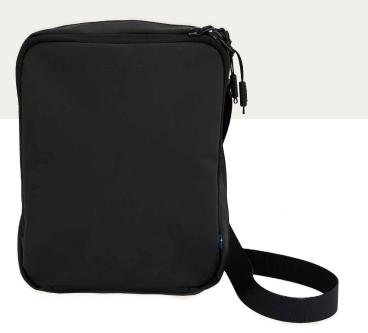

## MASCAL Assessment Pouch SAH Black

Article Number: 120724

The MASCAL-bag is a well organized bag designed to be used in emergency situations, including mass casualty (MASCAL) but also as a "first assessment bag" or small emergency bag. The material makes the bag durable and easy to wipe off and clean. This bag has a complete black exterior.

| MEASUREMENTS (WxHxD): 190x250x90 mm                                                                                                           | WEIGHT: 450g | HOW TO ORDER:                                                          |
|-----------------------------------------------------------------------------------------------------------------------------------------------|--------------|------------------------------------------------------------------------|
| The bag has serveral pockets for optimal overview. The bag can be carried by a handle, with a shoulder strap or with a belt around the waist. |              | Send an e-mail to support@sacci.se<br>or give us a call at 0243-932 50 |