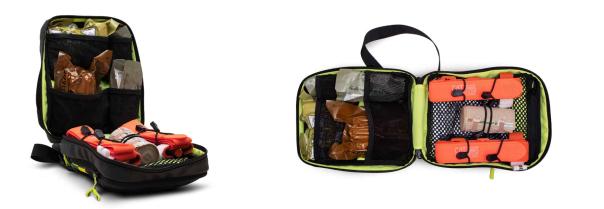

## MASCAL Assessment Pouch SAH Black

Article Number: 120724

The MASCAL-bag is a well organized bag designed to be used in emergency situations, including mass casualty (MASCAL) but also as a "first assessment bag" or small emergency bag. The material makes the bag durable and easy to wipe off and clean. This bag has a complete black exterior.

| MEASUREMENTS (WxHxD): 190x250x90 mm                                                                                                           | WEIGHT: 450g | HOW TO ORDER:                                                          |
|-----------------------------------------------------------------------------------------------------------------------------------------------|--------------|------------------------------------------------------------------------|
| The bag has serveral pockets for optimal overview. The bag can be carried by a handle, with a shoulder strap or with a belt around the waist. |              | Send an e-mail to support@sacci.se<br>or give us a call at 0243-932 50 |