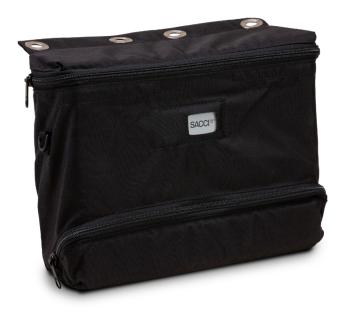

## Infusion Thermo Bag CE

Art.No: 111521

The infusion thermo bag is a CE-marked insulated heated bag with space for three one-litre bags with infusion solution.

Through software-controlled electrical heating, the infusion solution is continuously warmed to body temperature and an infusion can be started immediately.

The bag is well insulated, which provides low power consumption during maintenance. The infusion solution is kept at a constant  $+ 37 \,^{\circ}$ C with an accuracy of  $+/- 2\,^{\circ}$ C

MEASUREMENTS (WxHxD): 330x110x240 mm

WEIGHT: 1100 g

The bag is intended for use inside the ambulance where it is mounted and connected to the truck's 12V battery or to a separate battery for medical devices if available.