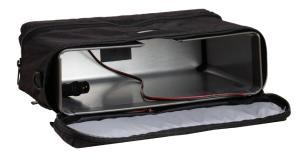

## Infusion Thermo Bag CE

Art.No: 111521

The infusion thermo bag is a CE-marked insulated heated bag with space for three one-litre bags with infusion solution.

Through software-controlled electrical heating, the infusion solution is continuously warmed to body temperature and an infusion can be started immediately.

The bag is well insulated, which provides low power consumption during maintenance. The infusion solution is kept at a constant  $+ 37 \,^{\circ}$ C with an accuracy of  $+/- 2\,^{\circ}$ C

MEASUREMENTS (WxHxD): 330x110x240 mm

WEIGHT: 1100 g

The bag is intended for use inside the ambulance where it is mounted and connected to the truck's 12V battery or to a separate battery for medical devices if available.