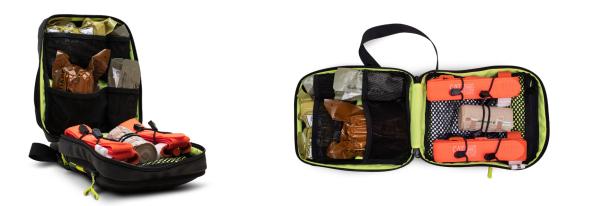

| MEASUREMENTS (WxHxD): 250x190x90 mm                                                                                                           | WEIGHT: 450g | HOW TO ORDER:                                                          |
|-----------------------------------------------------------------------------------------------------------------------------------------------|--------------|------------------------------------------------------------------------|
| The bag has serveral pockets for optimal overview. The bag can be carried by a handle, with a shoulder strap or with a belt around the waist. |              | Send an e-mail to support@sacci.se<br>or give us a call at 0243-932 50 |