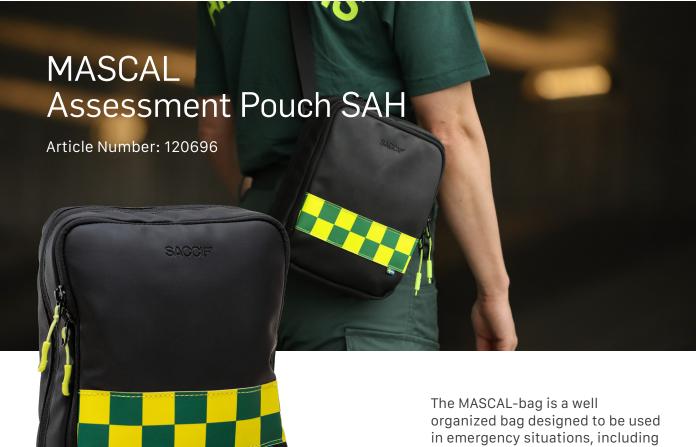

organized bag designed to be used in emergency situations, including mass casualty (MASCAL) but also as a "first assessment bag" or small emergency bag. The new material makes the bag durable and easy to wipe off and clean.

| MEASUREMENTS (WxHxD): 250x190x90 mm                                                                                                           | WEIGHT: 450g | HOW TO ORDER:                                                          |
|-----------------------------------------------------------------------------------------------------------------------------------------------|--------------|------------------------------------------------------------------------|
| The bag has serveral pockets for optimal overview. The bag can be carried by a handle, with a shoulder strap or with a belt around the waist. |              | Send an e-mail to support@sacci.se<br>or give us a call at 0243-932 50 |