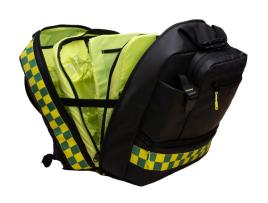

## MEDPAC Emergency Bag Large SAH

Article Number: 120692

MEDPAC Large is our biggest emergency bag.

It has room for two inner walls and a middle partition wall and has a modular system that allows you to build the bag yourself according to your specific needs. The new material makes the bag durable and easy to wipe off and and clean.

MEASUREMENTS (WxHxD): 380x510x270 mm

WEIGHT: 2 200 g

Main compartment, three pockets with zipper, place for needle canister and pocket in the back for computer/tablet or documents. Inner walls and partition are purchased separately.