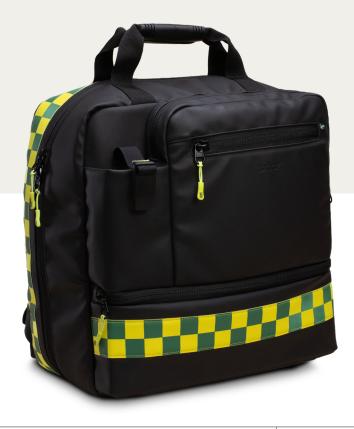

## MEDPAC Emergency Bag Large SAH

Article Number: 120692

MEDPAC Large is our biggest emergency bag.

It has room for two inner walls and a middle partition wall and has a modular system that allows you to build the bag yourself according to your specific needs. The new material makes the bag durable and easy to wipe off and and clean.

MEASUREMENTS (WxHxD): 380x510x270 mm

WEIGHT: 2 200 g

Main compartment, three pockets with zipper, place for needle canister and pocket in the back for computer/tablet or documents. Inner walls and partition are purchased separately.