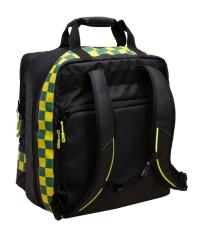

## MEDPAC Emergency Bag Large SAH

Article Number: 120692

MEDPAC Large is our biggest emergency bag.

It has room for two inner walls and a middle partition wall and has a modular system that allows you to build the bag yourself according to your specific needs. The new material makes the bag durable and easy to wipe off and and clean.

MEASUREMENTS (WxHxD): 380x510x270 mm

WEIGHT: 2 200 g

Main compartment, three pockets with zipper, place for needle canister and pocket in the back for computer/tablet or documents. Inner walls and partition are purchased separately.