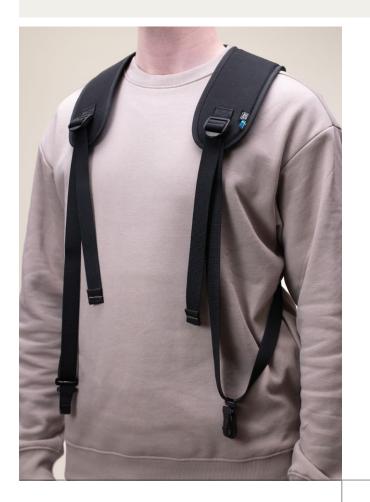

## Sacci Harness Basic

Art.No: 266038

Sacci Harness Basic is an ergonomic solution for anyone who carries things at work. With its unique design, developed both to be ergonomic and to function as an extra hand, it's suitable for a variety of purposes.

With the Sacci Harness we want to facilitate and streamline people's work and offer the possibility of preventing poor health and occupational injury. As the weight is distributed over both shoulders you reduce harmful strain on other parts of the body.

The harness fits most controls on the market. The carabiner hooks in metal can handle attachment points with a cross section of up to 7.5×7.5mm.

MEASUREMENTS (WxH): 420x300 mm

WEIGHT: 200 g