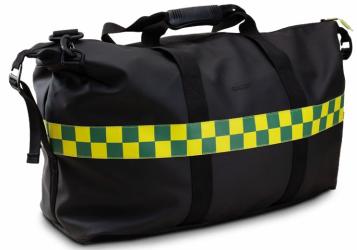

MEASUREMENTS (WxHxD): 550x250x300 mm

WEIGHT: 1 250 g

New durable and wipable material. Adjustable shoulder strap. Small inner pocket with zipper. The DUFFPAC is also available in a bigger size (65L, article number 120730).