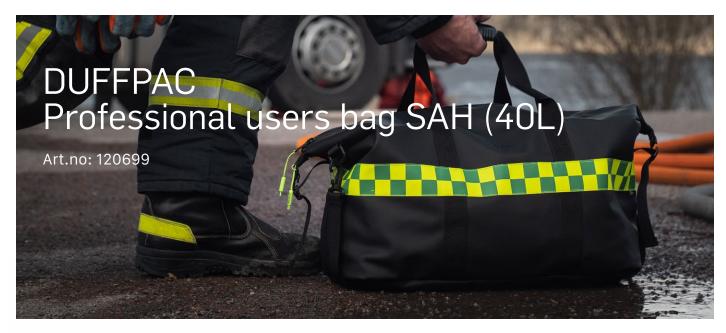

DUFFPAC is a professional duffle bag that is perfect for a variety of uses.

It works perfectly to pack and store several MASCAL bags in for easy carrying and use in the event of a major accident. But it can also be used by staff as a bag for personal belongings or as a patient bag in the ambulance to store the patient's private belongings during the journey and for delivery to the hospital.

MEASUREMENTS (WxHxD): 550x250x300 mm

WEIGHT: 1 250 g

New durable and wipable material. Adjustable shoulder strap. Small inner pocket with zipper. The DUFFPAC is also available in a bigger size (65L, article number 120730).