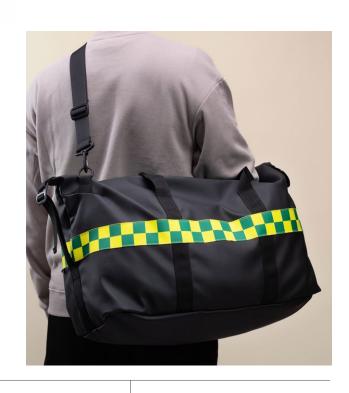

MEASUREMENTS (WxHxD): 550x250x300 mm

WEIGHT: 1 250 g

New durable and wipable material. Adjustable shoulder strap. Small inner pocket with zipper. The DUFFPAC is also available in a bigger size (65L, article number 120730).