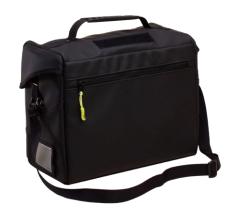

## MULTIPAC Rapid Bag Small SAH

Article Number: 120697

MULTIPAC Small is our medical bag where you have an optimal overview over the content of the bag in an emergency situation. The bag has a modular system that allows you to choose which partition wall from the assortment that fits according to your specific needs.

The new material makes the bag durable and easy to wipe off and clean.

MEASUREMENTS (BxHxD): 310x250x160 mm

WEIGHT: 1350 g

Fidlock buckles for easy and quick opening. Handle for carrying and shoulder strap. Inner walls and partition are purchased separately.