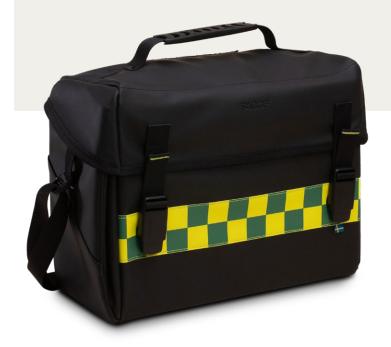

## MULTIPAC Rapid Bag Small SAH

Article Number: 120697

MULTIPAC Small is our medical bag where you have an optimal overview over the content of the bag in an emergency situation. The bag has a modular system that allows you to choose which partition wall from the assortment that fits according to your specific needs.

The new material makes the bag durable and easy to wipe off and clean.

MEASUREMENTS (BxHxD): 310x250x160 mm

WEIGHT: 1350 g

Fidlock buckles for easy and quick opening. Handle for carrying and shoulder strap. Inner walls and partition are purchased separately.