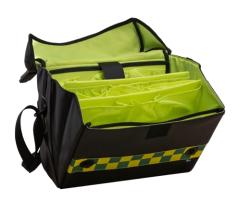

## MULTIPAC Rapid Bag Small SAH

Article Number: 120697

MULTIPAC Small is our medical bag where you have an optimal overview over the content of the bag in an emergency situation. The bag has a modular system that allows you to choose which partition wall from the assortment that fits according to your specific needs.

The new material makes the bag durable and easy to wipe off and clean.

MEASUREMENTS (BxHxD): 310x250x160 mm

WEIGHT: 1350 g

Fidlock buckles for easy and quick opening. Handle for carrying and shoulder strap. Inner walls and partition are purchased separately.