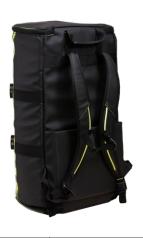

The new material makes the bag durable and easy to wipe off and and clean.

MEASUREMENTS (WxHxD): 590x340x360 mm

WEIGHT: 2 800 g

Supplied complete with interior and carrying straps. Side brackets to hang the bag on the side of the ambulance stretcher. Ergonomically designed carrying straps. Fidlock buckles so that you can open the bag quickly.