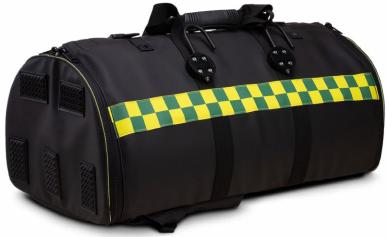

The new material makes the bag durable and easy to wipe off and and clean.

MEASUREMENTS (WxHxD): 590x340x360 mm

WEIGHT: 2 800 g

Supplied complete with interior and carrying straps. Side brackets to hang the bag on the side of the ambulance stretcher. Ergonomically designed carrying straps. Fidlock buckles so that you can open the bag quickly.