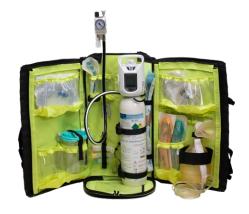

Respiratory care bag holds everything you need to help patients in need of light or advanced respiratory support. The bag gives you as a user the opportunity to quickly and conveniently get a complete overview of its content when the bag is open.