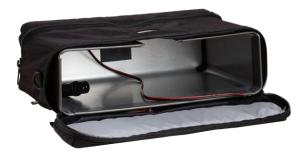

## Infusion Thermo Bag CE

Art.No: 111521

The infusion thermo bag is an insulated heated bag with space for three one-litre bags with infusion solution.

Through software-controlled electrical heating, the infusion solution is continuously warmed to body temperature and an infusion can be started immediately.

CE marked according to the Medical Device Directive (MDD) 93/42 / EEC in Class 11a. The bag is well insulated, which provides low power consumption during maintenance The infusion solution is kept at a constant + 37 °C with an accuracy of +/- 2 °C