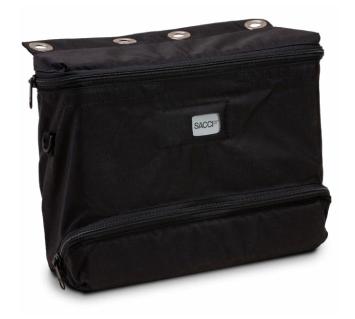

## Infusion Thermo Bag CE

Art.No: 111521

The infusion thermo bag is an insulated heated bag with space for three one-litre bags with infusion solution.

Through software-controlled electrical heating, the infusion solution is continuously warmed to body temperature and an infusion can be started immediately.

MEASUREMENTS (WxHxD): 330x110x240 mm

WEIGHT: 1 100 g

The bag is intended for use inside the ambulance where it is mounted and connected to the truck's 12V battery or to a separate battery for medical devices if available.